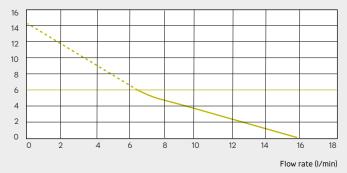

## Why choose this product?

- Designed for air conditioning units
- Very quiet operation

Why not use the Sanicondens Clim Pack to get a neat decorate finish? See opposite.

| Vertical suction | Vertical pumping<br>in metres (B) | Horizontal pumping in metres (C) |     |     |     |
|------------------|-----------------------------------|----------------------------------|-----|-----|-----|
| in metres (A)    |                                   | 5                                | 10  | 20  | 30  |
| 0                | 1                                 | 10.4                             | 9.1 | 8.3 | 7.3 |
|                  | 2                                 | 8.9                              | 7.8 | 7.0 | 6.4 |
|                  | 3                                 | 7.9                              | 7.1 | 6.3 | 5.8 |
|                  | 4                                 | 7.0                              | 6.0 | 5.3 | 4.9 |
| 1                | 1                                 | 8.9                              | 8.3 | 7.5 | 5.9 |
|                  | 2                                 | 7.8                              | 7.3 | 6.7 | 6.1 |
|                  | 3                                 | 6.9                              | 6.7 | 5.7 | 5.4 |
|                  | 4                                 | 5.9                              | 5.5 | 4.9 | 4.4 |
| 1.5              | 1                                 | 7.8                              | 7.6 | 6.9 | 6.5 |
|                  | 2                                 | 7.1                              | 6.6 | 6.2 | 5.7 |
|                  | 3                                 | 6.5                              | 5.7 | 5.1 | 4.8 |
|                  | 4                                 | 5.5                              | 4.8 | 4.2 | 3.9 |

Discharge height (m)