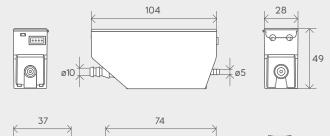

| Discharge Pipework | Flow Rate      |  |
|--------------------|----------------|--|
| 8.5/10.5mm         | 15L/h          |  |
| Motor Power        | Product Weight |  |
| 22 Watts           | 3kg            |  |
| Voltages           | IP Rating      |  |
| 220-240 V/50 Hz    | IP20           |  |