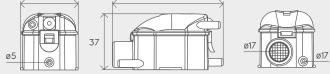

| Discharge Pipework | Flow Rate      |  |
|--------------------|----------------|--|
| 8.5/10.5mm         | 15L/h          |  |
| Motor Power        | Product Weight |  |
| 22 Watts           | 3kg            |  |
| Voltages           | IP Rating      |  |
| 220-240 V/50 Hz    | IP20           |  |