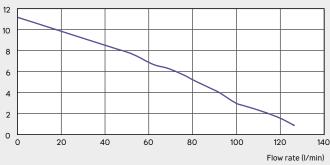

## Vertical/horizontal performance

Connection to soil and vent pipe or drain

32mm

Motor Power 750 Watts

Voltages 220-240 V/50 Hz

Tank Volume

Working Waste Water Temp 35°C/Max 90°C (intermittent)

Product Weight