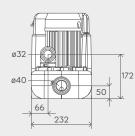

## Vertical/horizontal performance

Connection to soil and vent pipe or drain

32mm

Motor Power 750 Watts

Voltages 220-240 V/50 Hz

Tank Volume

Working Waste Water Temp 35°C/Max 90°C (intermittent)

Product Weight

12kg

Inlet Pipework

40mm

IP Rating