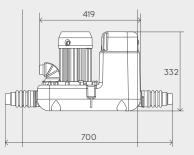

## Sanicom® 1 T proping the post of the

Product Ref: **1046/1** 

Sanicom<sup>®</sup> 1 is an automatic, powerful lifting station for grey water used in busy commercial environments.
Suitable for multiple connections including a basin, bath, shower, bidet, sink, dishwasher and washing machine.

## Vertical/horizontal performance

Connection to soil and vent pipe or drain

32mm

Motor Power 750 Watts

Voltages 220-240 V/50 Hz

Tank Volume

Working Waste Water Temp 35°C/Max 90°C (intermittent)

Product Weight