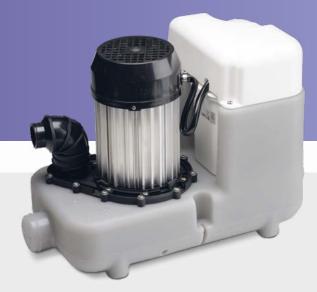

## Sanicom® 1 T proping the post of the

Product Ref: **1046/1** 

Sanicom<sup>®</sup> 1 is an automatic, powerful lifting station for grey water used in busy commercial environments.
Suitable for multiple connections including a basin, bath, shower, bidet, sink, dishwasher and washing machine.