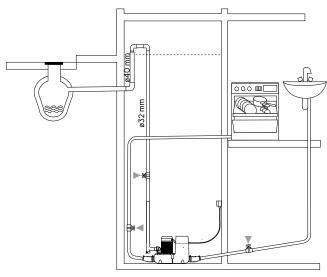

## Why choose this product?

- Ideal for commercial applications e.g. cleaning and catering sinks
- Heavy duty, safe, reliable pump
- Unit operates automatically
- Two 40mm side entries and air vent/connection to exterior
- Working temperature of 35°C
- Will handle up to 90°C for short periods

## Vertical/horizontal performance

Connection to soil and vent pipe or drain

32mm

Motor Power 750 Watts

Voltages 220-240 V/50 Hz

Tank Volume

Working Waste Water Temp 35°C/Max 90°C (intermittent)

Product Weight

12kg

Inlet Pipework

40mm

IP Rating