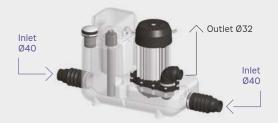

## Why choose this product?

- Ideal for commercial applications e.g. cleaning and catering sinks
- Heavy duty, safe, reliable pump
- Unit operates automatically
- Two 40mm side entries and air vent/connection to exterior
- Working temperature of 35°C
- Will handle up to 90°C for short periods

## Vertical/horizontal performance

Connection to soil and vent pipe or drain

32mm

Motor Power 750 Watts

Voltages 220-240 V/50 Hz

Tank Volume

Working Waste Water Temp 35°C/Max 90°C (intermittent)

Product Weight

12kg

Inlet Pipework

40mm

IP Rating