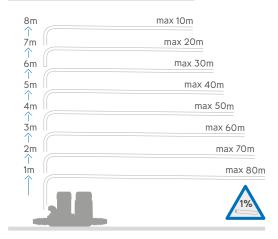

## Vertical/horizontal performance

Connection to soil and vent pipe or drain

32mm

Motor Power 750 Watts

Voltages 220-240 V/50 Hz

Tank Volume

Working Waste Water Temp 35°C/Max 90°C (intermittent)

Product Weight