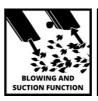

**Electric Leaf Vacuum** 

**GC-EL 3024 E** 

Item No.: 3433370

Ident No.: 21010

Bar Code: 4006825658606

The GC-EL 3024 E electric blower vac is a powerful tool and reliable helper for gardeners who want to clean up their grounds and gardens. The change-over between the blow and vacuum function without tools allows the blower vac to be quickly adjusted to the job in hand. The electronic speed control enables the suction and blowing power to be exactly dosed. Two guide wheels ensure comfortable and back-friendly operation on paths, lawns and difficult terrain. With the adjustable carrying strap this electric blower vac can be comfortably carried over difficult terrain for back-friendly operation with minimum effort.

## **Features & Benefits**

- Selector switch for vacuum/blowing function
- Large 2-piece suction tube
- Electronic speed control
- Useful additional handle
- 2 guide rollers
- 40l debris bag with looking window
- Adjustable carrying strap

## **Technical Data**

230-240 V | 50 Hz - Mains supply

- Power 3000 W

- Idle speed 7000 - 13500 min^-1

- Blow velocity 240 m/h - Max. suction power 650 m<sup>3</sup>/h - Shredding function 10:1 - Capacity of catch bag 40 L