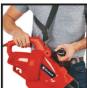

**Electric Leaf Vacuum** 

**GC-EL 3024 E** 

Item No.: 3433370

Ident No.: 21010

Bar Code: 4006825658606

The GC-EL 3024 E electric blower vac is a powerful tool and reliable helper for gardeners who want to clean up their grounds and gardens. The change-over between the blow and vacuum function without tools allows the blower vac to be quickly adjusted to the job in hand. The electronic speed control enables the suction and blowing power to be exactly dosed. Two guide wheels ensure comfortable and back-friendly operation on paths, lawns and difficult terrain. With the adjustable carrying strap this electric blower vac can be comfortably carried over difficult terrain for back-friendly operation with minimum effort.

## **Features & Benefits**

- Selector switch for vacuum/blowing function
- Large 2-piece suction tube
- Electronic speed control
- Useful additional handle
- 2 guide rollers
- 40l debris bag with looking window
- Adjustable carrying strap