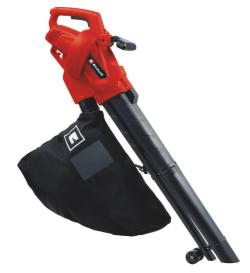

**Electric Leaf Vacuum** 

**GC-EL 3024 E** 

Item No.: 3433370

Ident No.: 21010

Bar Code: 4006825658606

The GC-EL 3024 E electric blower vac is a powerful tool and reliable helper for gardeners who want to clean up their grounds and gardens. The change-over between the blow and vacuum function without tools allows the blower vac to be quickly adjusted to the job in hand. The electronic speed control enables the suction and blowing power to be exactly dosed. Two guide wheels ensure comfortable and back-friendly operation on paths, lawns and difficult terrain. With the adjustable carrying strap this electric blower vac can be comfortably carried over difficult terrain for back-friendly operation with minimum effort.

## **Features & Benefits**

- Selector switch for vacuum/blowing function
- Large 2-piece suction tube
- Electronic speed control
- Useful additional handle
- 2 guide rollers
- 40l debris bag with looking window
- Adjustable carrying strap