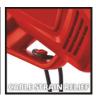

**Electric Leaf Vacuum** 

**GC-EL 3024 E** 

Item No.: 3433370

Ident No.: 21010

Bar Code: 4006825658606

The GC-EL 3024 E electric blower vac is a powerful tool and reliable helper for gardeners who want to clean up their grounds and gardens. The change-over between the blow and vacuum function without tools allows the blower vac to be quickly adjusted to the job in hand. The electronic speed control enables the suction and blowing power to be exactly dosed. Two guide wheels ensure comfortable and back-friendly operation on paths, lawns and difficult terrain. With the adjustable carrying strap this electric blower vac can be comfortably carried over difficult terrain for back-friendly operation with minimum effort.

## **Features & Benefits**

- Selector switch for vacuum/blowing function
- Large 2-piece suction tube
- Electronic speed control
- Useful additional handle
- 2 guide rollers
- 40l debris bag with looking window
- Adjustable carrying strap