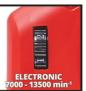

## **Technical Data**

230-240 V | 50 Hz - Mains supply

- Power 3000 W

- Idle speed 7000 - 13500 min^-1

- Blow velocity 240 m/h - Max. suction power 650 m<sup>3</sup>/h - Shredding function 10:1 - Capacity of catch bag 40 L