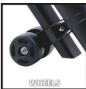

**Electric Leaf Vacuum** 

**GC-EL 3024 E** 

Item No.: 3433370

Ident No.: 21010

Bar Code: 4006825658606

The GC-EL 3024 E electric blower vac is a powerful tool and reliable helper for gardeners who want to clean up their grounds and gardens. The change-over between the blow and vacuum function without tools allows the blower vac to be quickly adjusted to the job in hand. The electronic speed control enables the suction and blowing power to be exactly dosed. Two guide wheels ensure comfortable and back-friendly operation on paths, lawns and difficult terrain. With the adjustable carrying strap this electric blower vac can be comfortably carried over difficult terrain for back-friendly operation with minimum effort.

## **Features & Benefits**

- Selector switch for vacuum/blowing function
- Large 2-piece suction tube
- Electronic speed control
- Useful additional handle
- 2 guide rollers
- 40l debris bag with looking window
- Adjustable carrying strap