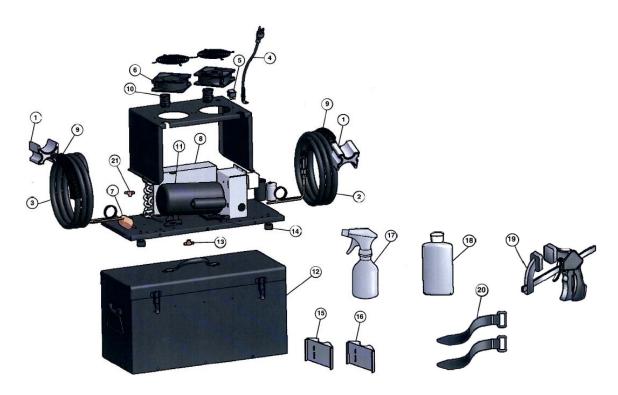

## SF 2500 with BLACK CASE

| ITEM | CATNO | DESCRIPTION                            |
|------|-------|----------------------------------------|
| 1    | 70356 | EVAPORATOR, FOR 2" BP, PKGD            |
| 2    | 32878 | HOSE, ASSY, O-RING, ACS VAL, PKGD      |
| 3    | 32883 | HOSE,ASSY,O-RING, PKGD                 |
| 4    | 65922 | CORDSET, 230\1, PKGD                   |
| 5    | 65932 | SWITCH, ROCKER, W/PROT COVER, PKG      |
| 6    | 66457 | FAN, 230\1, PKGD                       |
| 7    | 70386 | DRYER, FILTER, 1-5/8"D, PKGD           |
| 8    | 32863 | CONDENSING, NEW, PKGD                  |
| 9    | 68756 | SPRING, PROTECTIVE, SET OF 2, PKGD     |
| 10   | 65927 | FITTING, STRAIN RELIEF, SET OF 2, PKGD |
| 11   | -     | COMPRESSOR, PKGD                       |
| 12   | 32893 | KIT, CASE & BASE, BLACK                |
| 13   | 68676 | FITTING, TEE, 114 X 3/8, PKGD          |
| 14   | 68746 | FEET, RUBBER, SET OF 4, PKGD           |
| 15   | 68862 | END ADPATER, 22MM, SET OF 2            |
| 16   | 72422 | END ADPATER, 28MM, SET OF 2            |
| 17   | 60775 | SPRAY BOTTLE AND TRIGGER               |
| 18   | 74946 | GEL, COOL ,80Z                         |
| 19   | 65942 | CLAMP, PKGD                            |
| 20   | 69707 | VELCRO STRAPS, 1'X16", SETOF 2, PKGD   |
| 21   | 71337 | FITTING, TEE, COPPER, 5/16, PKGD       |